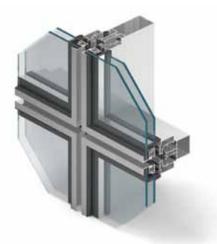

# Structural wall system MB-SG50 MB-SG50 SEMI

The **MB-SG50** system enables us to build curtain walling systems completely glazed with no external visible aluminum giving an impression of all glass, smooth surface from the outside. They comeas prefabricated units from the manufacturing site which ensures quality and reduces on site assembly. **MB-SG50** base system variety features glazing units integrated together with the use of silicone sealant. The system carries thermal barrier and triple insulation system of gaskets that provide enhanced thermal insulation as well as watertightness and air permeability. There is also available version of semi-structural **MB-SG50 SEMI**.

### FEATURES AND BENEFITS

- aesthetically pleasant appearance the gap between glazing unit is 16 mm.
- front glass joint silicone sealed
- opening window looks identical as a fixed light from outside
- mullion drainage