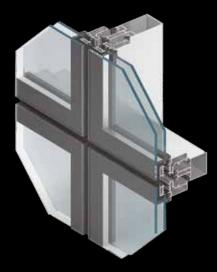

# Structural wall system MB-SG50 MB-SG50 SEMI

The **MB-SG50** system enables us to build curtain walling systems completely glazed with no external visible aluminum giving an impression of all glass, smooth surface from the outside. They comeas prefabricated units from the manufacturing site which ensures quality and reduces on site assembly. **MB-SG50** base system variety features glazing units integrated together with the use of silicone sealant. The system carries thermal barrier and triple insulation system of gaskets that provide enhanced thermal insulation as well as watertightness and air permeability. There is also available version of semi-structural **MB-SG50 SEMI**.

# MB-SG50

MB-SG50 base system variety features glazing units integrated together with the use of silicone sealant. The system carries thermal barrier and triple insulation system of gaskets that provide enhanced thermal insulation as well as watertightness and air permeability.