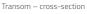

| Mullion – d | cross-section |
|-------------|---------------|
|-------------|---------------|

| MB-SG50 / MB-SG50 SEMI         |  |
|--------------------------------|--|
| 85 – 125 mm                    |  |
| 45 – 105 mm                    |  |
| 81,06 – 315,40 cm <sup>4</sup> |  |
| 35,06 – 166,45 cm <sup>4</sup> |  |
| 28 – 30 mm                     |  |
|                                |  |