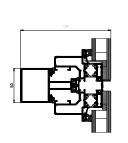

| Mullion – d | cross-section |
|-------------|---------------|
|-------------|---------------|

| MB-SG50 / MB-SG50 SEMI         |  |
|--------------------------------|--|
| 85 – 125 mm                    |  |
| 45 – 105 mm                    |  |
| 81,06 – 315,40 cm <sup>4</sup> |  |
| 35,06 – 166,45 cm <sup>4</sup> |  |
| 28 – 30 mm                     |  |
|                                |  |