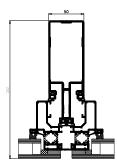

| Mullion – d | cross-section |
|-------------|---------------|
|-------------|---------------|

| MB-SG50 / MB-SG50 SEMI         |  |
|--------------------------------|--|
| 85 – 125 mm                    |  |
| 45 – 105 mm                    |  |
| 81,06 – 315,40 cm <sup>4</sup> |  |
| 35,06 – 166,45 cm <sup>4</sup> |  |
| 28 – 30 mm                     |  |
|                                |  |