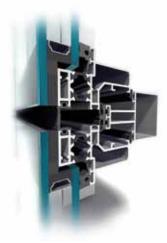

# Structural wall system MB-SG50 MB-SG50 SEMI

The **MB-SG50** system enables us to build curtain walling systems completely glazed with no external visible aluminum giving an impression of all glass, smooth surface from the outside. They comeas prefabricated units from the manufacturing site which ensures quality and reduces on site assembly. **MB-SG50** base system variety features glazing units integrated together with the use of silicone sealant. The system carries thermal barrier and triple insulation system of gaskets that provide enhanced thermal insulation as well as watertightness and air permeability. There is also available version of semi-structural **MB-SG50 SEMI**.

# **MB-SG50 SEMI**

The MB-SG50 SEMI variety features key benefits of structural glazed curtain wall and at the same time offers delicate picture frame look when viewed externally.