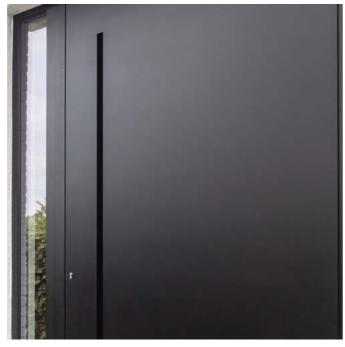

### first impression

You get the first impression of a home the moment you open the door. Which is why Aluminc has different doors in a wide range of designs. The opening wing can be made of glass or an aluminium panel or a combination of both, according to your own design. Choose invisible hinges if you want an extra streamlined look inside too.

#### **SMOOTH DOOR**

Modern solution in which the opening wing is in line with the door frame. So, there is no difference in level, either on the inside or outside.