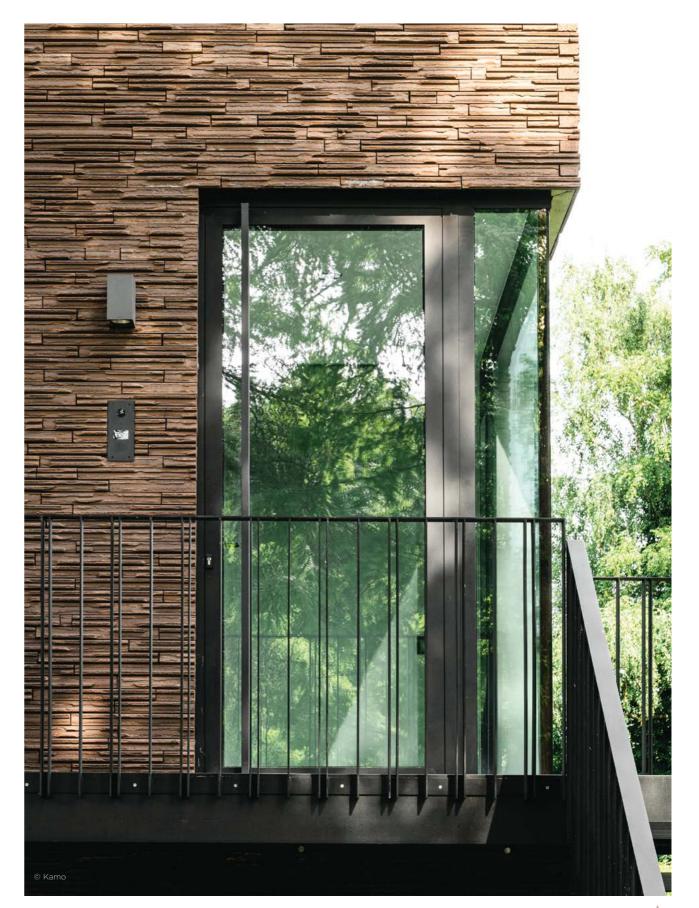

# Creative with aluminium

Minimalist, clean lines, distinctive appearance, delicate detailing... it is no surprise that the purest architectural pearls are created with aluminium.

Architecture with large windows, for example, for a boundless indoor and outdoor feeling. Or timeless facade cladding with vertical

### MAX LIGHT

IMPRESSIVELY SLIM, MAXIMUM LIGHT

Are you a fan of large glass surfaces and narrow window frames? Then choose the Max Light. This window system consists of 4 different styles to suit your home. Fixed windows, upturned single or double windows, and tilt-and-turn windows. Invisible drainage makes this window even more beautiful.

### MAX LIGHT STEEL

Extend your <u>architectural</u>

style to your windows

Max Light Steel are aluminium windows with a steel look. Ideal for lofts or industrial buildings, but also perfect in country villas. With the Steel version, cross timbers are often chosen to subdivide your window.