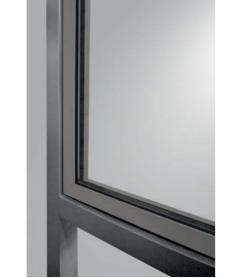

### MAX LIGHT STEEL

Extend your <u>architectural</u>

style to your windows

Max Light Steel are aluminium windows with a steel look. Ideal for lofts or industrial buildings, but also perfect in country villas. With the Steel version, cross timbers are often chosen to subdivide your window.

### **GEN 75**

window system.

The latest technologies and innovations united in one

The streamlined design of the GEN75 in combination with the ultra-performance insulation makes this the ideal window system for low-energy homes, whether newly constructed or renovated.