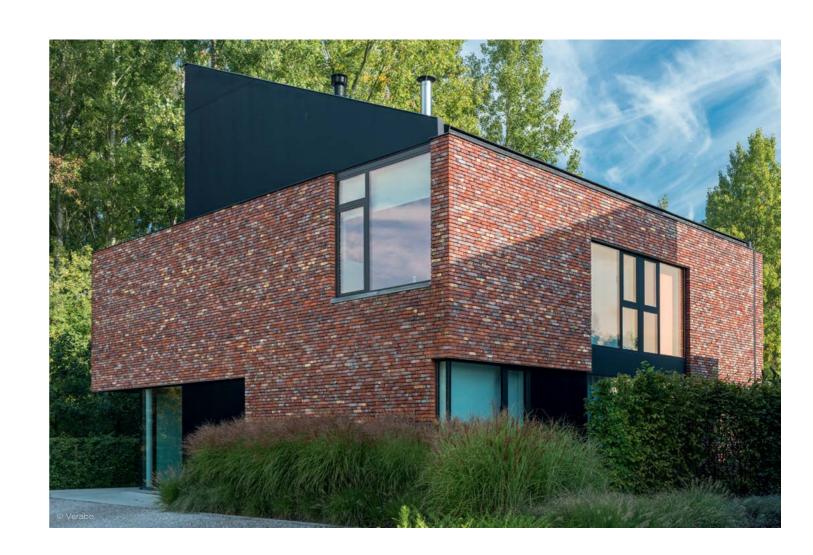

### GEN90

THE REAL
COMFORT WINDOW
THAT MAKES WARMTH
AND SILENCE TANGIBLE

This window system excels thanks to its excellent thermal properties, making it particularly suitable for use in passive construction projects. A passive house is a highly insulated house with ideal comfort in winter (warm) and in summer (cool). It has a high-quality thermal shell, which means that it consumes very little energy.

The acoustic performance of the GEN90 also greatly increases the comfort of the residents.

\*Dim.: 1230 mm X 1480 mm; UG: 0.6 W/m2K & PSI: 0.036 W/mK - profile combination: GT012-GT022(GTP)

- - 17 -