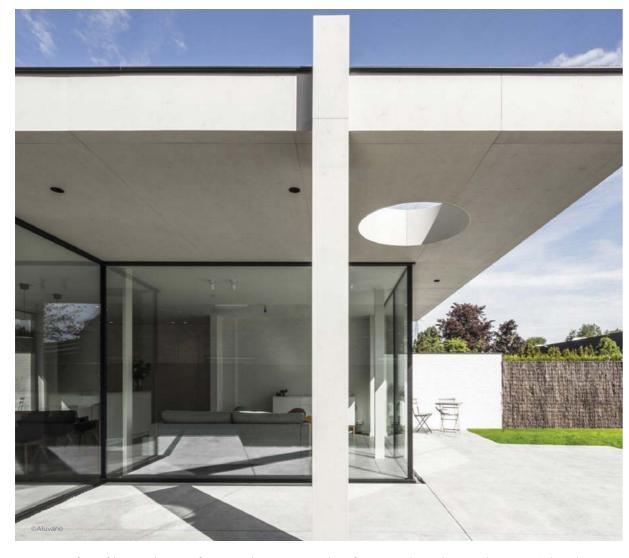

# Creative with aluminium

Minimalist, clean lines, distinctive appearance, delicate detailing... it is no surprise that the purest architectural pearls are created with aluminium.

Architecture with large windows, for example, for a boundless indoor and outdoor feeling. Or timeless facade cladding with vertical

# an infinite view

A minimalist look for your home and a sublime view outside? Sliding windows will do the magic. So that you can enjoy more light, more space, more openness. There is an Aluminc aluminium sliding window for every lifestyle need. Universal, open corner, recessed sill, minimalist profiles... everything slides easily.

A blissful indoor-outdoor feeling - we wish you the same!