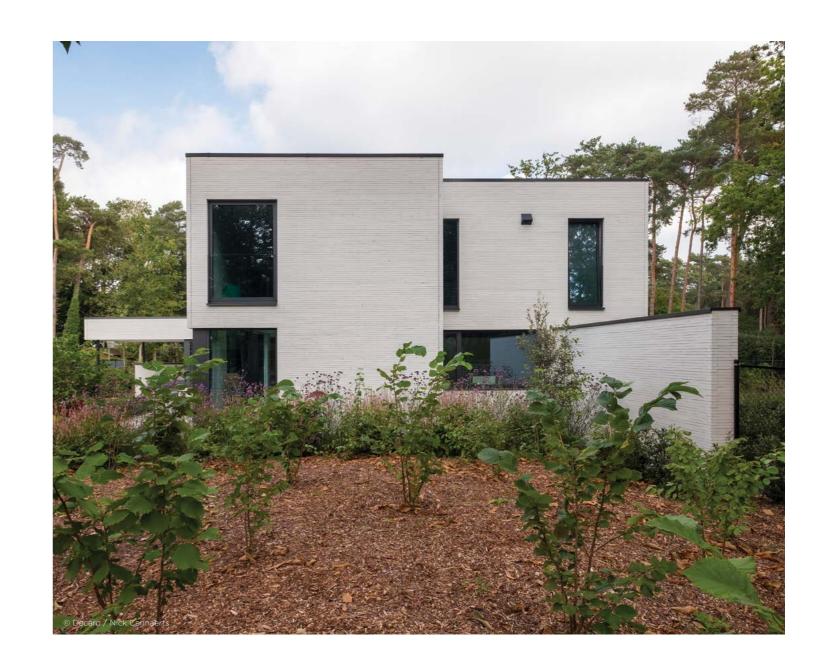

# Creative with aluminium

Minimalist, clean lines, distinctive appearance, delicate detailing... it is no surprise that the purest architectural pearls are created with aluminium.

Architecture with large windows, for example, for a boundless indoor and outdoor feeling. Or timeless facade cladding with vertical

## more light, more happiness

Natural light, a pleasant temperature and tranquillity in the home are essential for a healthy living environment. Windows play the leading role in this. They let in light and create a soothing dynamic with the surroundings. The thermal and acoustic performance of windows and doors keep out cold, heat and noise and increase well-being. That's happiness.

Aluminium windows are light makers and good luck charms!