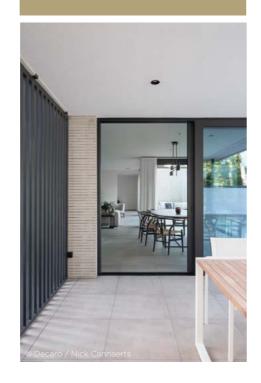

### DOORS

### first impression

You get the first impression of a home the moment you open the door. Which is why Aluminc has different doors in a wide range of designs. The opening wing can be made of glass or an aluminium panel or a combination of both, according to your own design. Choose invisible hinges if you want an extra streamlined look inside too.