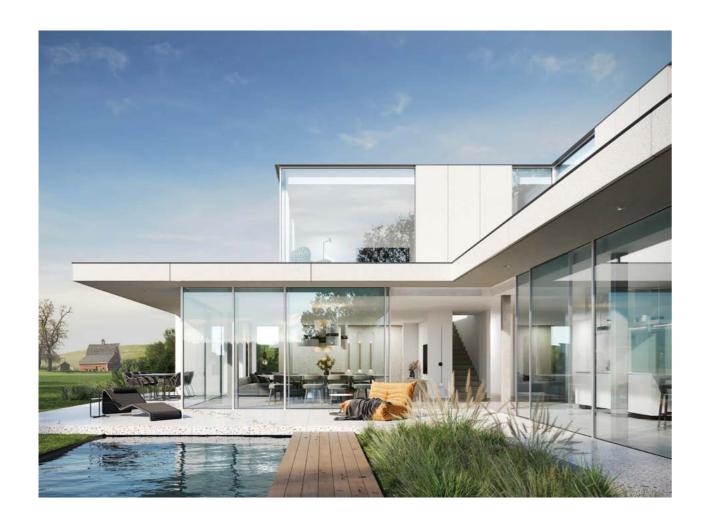

# an infinite view

A minimalist look for your home and a sublime view outside? Sliding windows will do the magic. So that you can enjoy more light, more space, more openness. There is an Aluminc aluminium sliding window for every lifestyle need. Universal, open corner, recessed sill, minimalist profiles... everything slides easily.

A blissful indoor-outdoor feeling - we wish you the same!

### VG900

The VG900 is multi-usable for different house styles and satisfies all the contemporary requirements relating to thermal insulation values.

Choose a monorail if you want a narrower window frame, giving you a greater incidence of light. Or opt for a duorail in which the fixed and movable parts are in symmetry. The aesthetic highlight is a flat sill where the floor inside and outside is at the same height, with no step. And very wheelchair friendly.