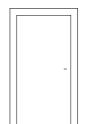

#### **SMOOTH DOOR**

Modern solution in which the opening wing is in line with the door frame. So, there is no difference in level, either on the inside or outside.