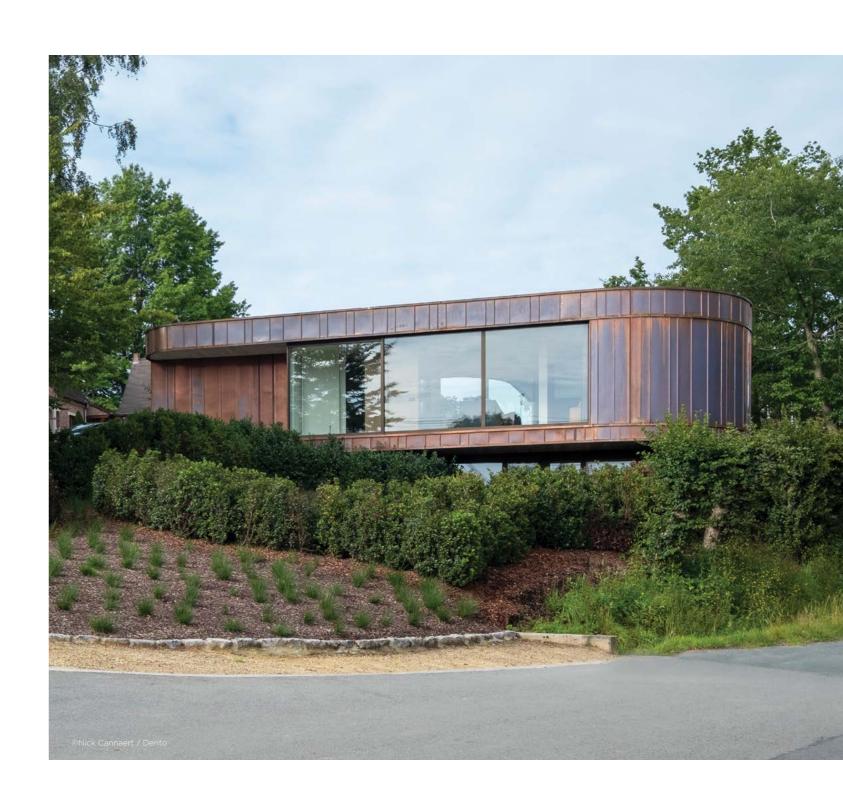

# Creative with aluminium

Minimalist, clean lines, distinctive appearance, delicate detailing... it is no surprise that the purest architectural pearls are created with aluminium.

Architecture with large windows, for example, for a boundless indoor and outdoor feeling. Or timeless facade cladding with vertical

Curved windows? That's also possible. Aluminc bends the aluminum profiles in its own workshop.

Choice of 3 styles: Modern, Luxus, Invisible

FOR EVERY
ARCHITECTURAL STYLE

15 YEARS COLOR LOCKED

15-year colour guarantee on more than50 colours. Read more on page 64