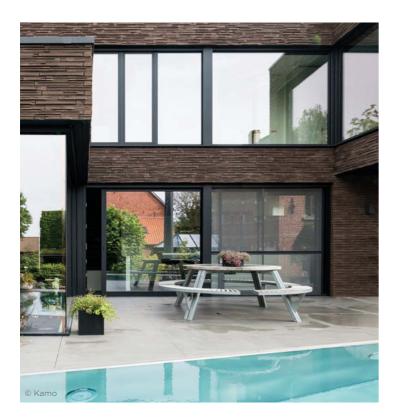

# Creative with aluminium

Minimalist, clean lines, distinctive appearance, delicate detailing... it is no surprise that the purest architectural pearls are created with aluminium.

Architecture with large windows, for example, for a boundless indoor and outdoor feeling. Or timeless facade cladding with vertical

## more light, more happiness

Natural light, a pleasant temperature and tranquillity in the home are essential for a healthy living environment. Windows play the leading role in this. They let in light and create a soothing dynamic with the surroundings. The thermal and acoustic performance of windows and doors keep out cold, heat and noise and increase well-being. That's happiness.

Aluminium windows are light makers and good luck charms!