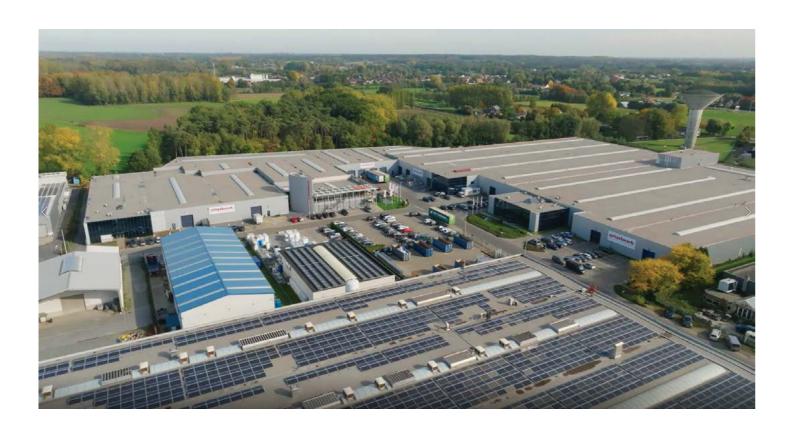

# made with love in Belgium

No need to search too far. Aluminium window and door profiles from Aluminc are top-quality materials! 100% Belgian, since 1984.

At our development and production facilities in Lokeren (Belgium), our dedicated professionals work on the aluminium systems of tomorrow in our Centre of Excellence. All under one roof. A strategic choice that enables us to deliver quickly and perform constant quality control.

At Aluminc, long aluminium profiles are pressed, given a protective layer, painted in the colour of your choice and fitted with thermal insulation: durable all the way.

And because we have 3 powder coating installations at Aluminc, we have full control over the process and these guarantees are a promise!