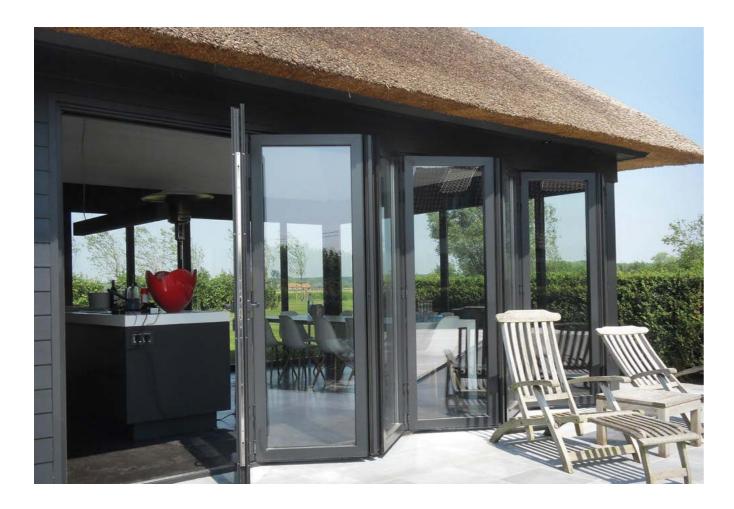

### PANORAMA

GIGA-GANTIC OPENNESS

With a Panorama folding wall, you slide all the parts open to 1 side or from the middle to both sides. No fixed part is left, so that your room becomes an open space. Want to lock your pool house? This glass harmonica wall works perfectly.