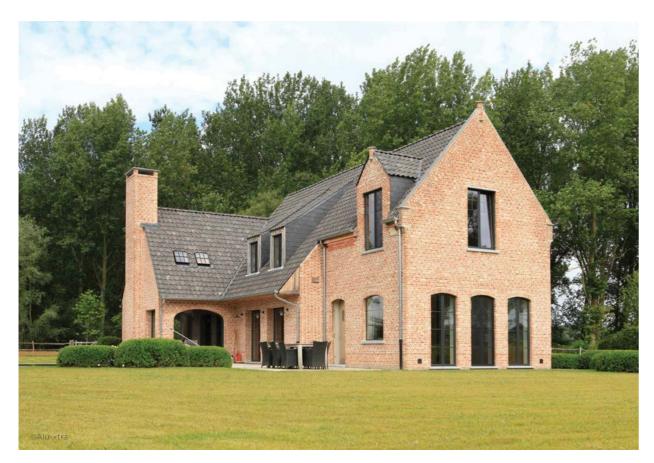

# Creative with aluminium

Minimalist, clean lines, distinctive appearance, delicate detailing... it is no surprise that the purest architectural pearls are created with aluminium.

Architecture with large windows, for example, for a boundless indoor and outdoor feeling. Or timeless facade cladding with vertical