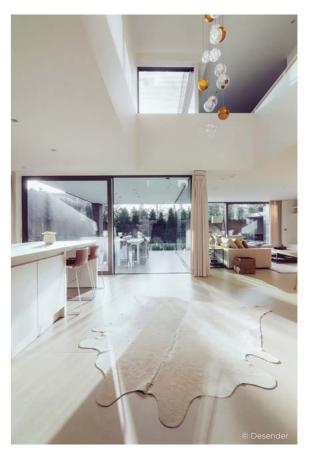

# an infinite view

A minimalist look for your home and a sublime view outside? Sliding windows will do the magic. So that you can enjoy more light, more space, more openness. There is an Aluminc aluminium sliding window for every lifestyle need. Universal, open corner, recessed sill, minimalist profiles... everything slides easily.

A blissful indoor-outdoor feeling - we wish you the same!