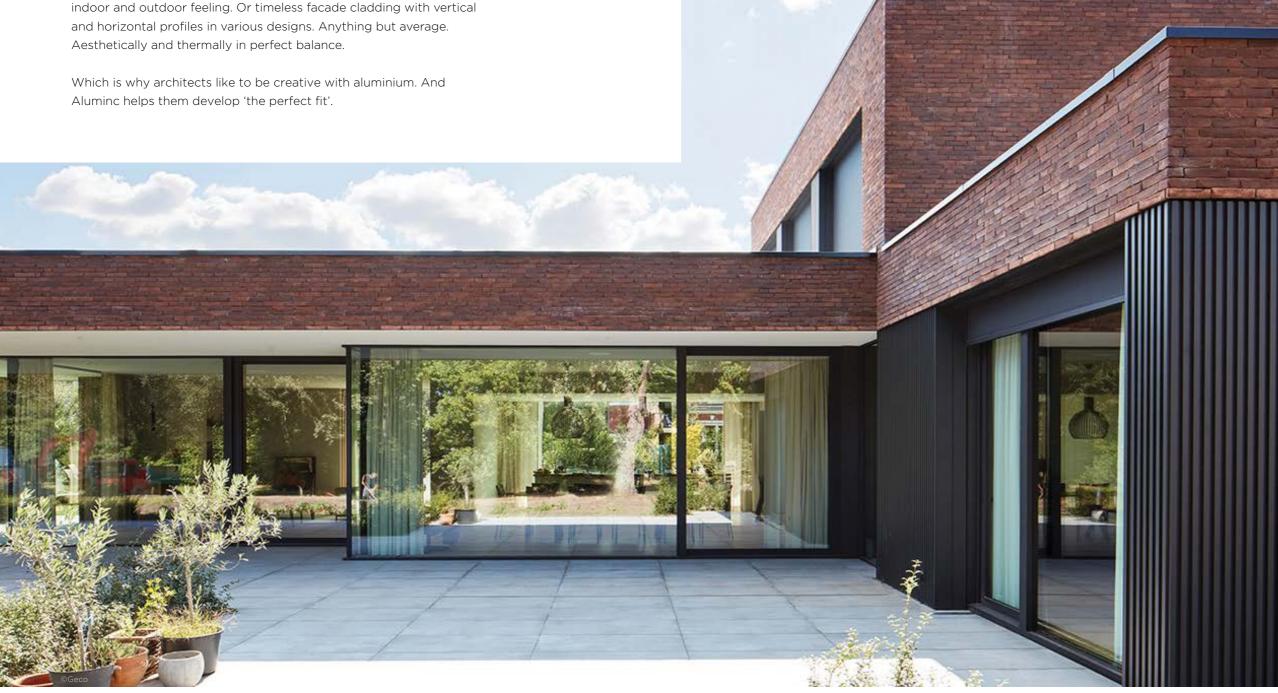

# Creative with aluminium

Minimalist, clean lines, distinctive appearance, delicate detailing... it is no surprise that the purest architectural pearls are created with aluminium.

Architecture with large windows, for example, for a boundless indoor and outdoor feeling. Or timeless facade cladding with vertical