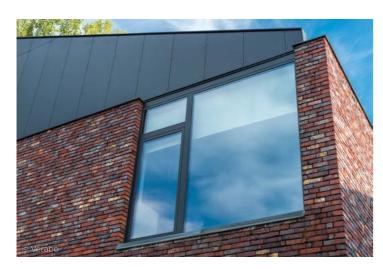

### GEN90

THE REAL
COMFORT WINDOW
THAT MAKES WARMTH
AND SILENCE TANGIBLE

This window system excels thanks to its excellent thermal properties, making it particularly suitable for use in passive construction projects. A passive house is a highly insulated house with ideal comfort in winter (warm) and in summer (cool). It has a high-quality thermal shell, which means that it consumes very little energy.

The acoustic performance of the GEN90 also greatly increases the comfort of the residents.

\*Dim.: 1230 mm X 1480 mm; UG: 0.6 W/m2K & PSI: 0.036 W/mK - profile combination: GT012-GT022(GTP)

- - 17 -