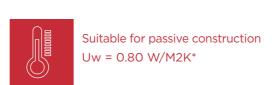

### GEN90

THE REAL
COMFORT WINDOW
THAT MAKES WARMTH
AND SILENCE TANGIBLE

This window system excels thanks to its excellent thermal properties, making it particularly suitable for use in passive construction projects. A passive house is a highly insulated house with ideal comfort in winter (warm) and in summer (cool). It has a high-quality thermal shell, which means that it consumes very little energy.

The acoustic performance of the GEN90 also greatly increases the comfort of the residents.

\*Dim.: 1230 mm X 1480 mm; UG: 0.6 W/m2K & PSI: 0.036 W/mK - profile combination: GT012-GT022(GTP)

- - 17 -