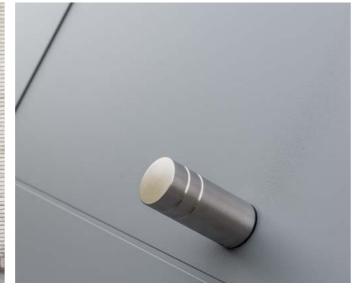

### DOORS

A door handle or door pull, an important detail. From the permanent collection or custom made. Aluminc paints the door handles the same colour as your door. We like everything to be perfect.

And because safety is also important, all the exterior doors have a multipoint lock. It is still possible to open the door with a key, but automated doors with a keypad, mobile phone or finger scan are becoming increasingly popular.