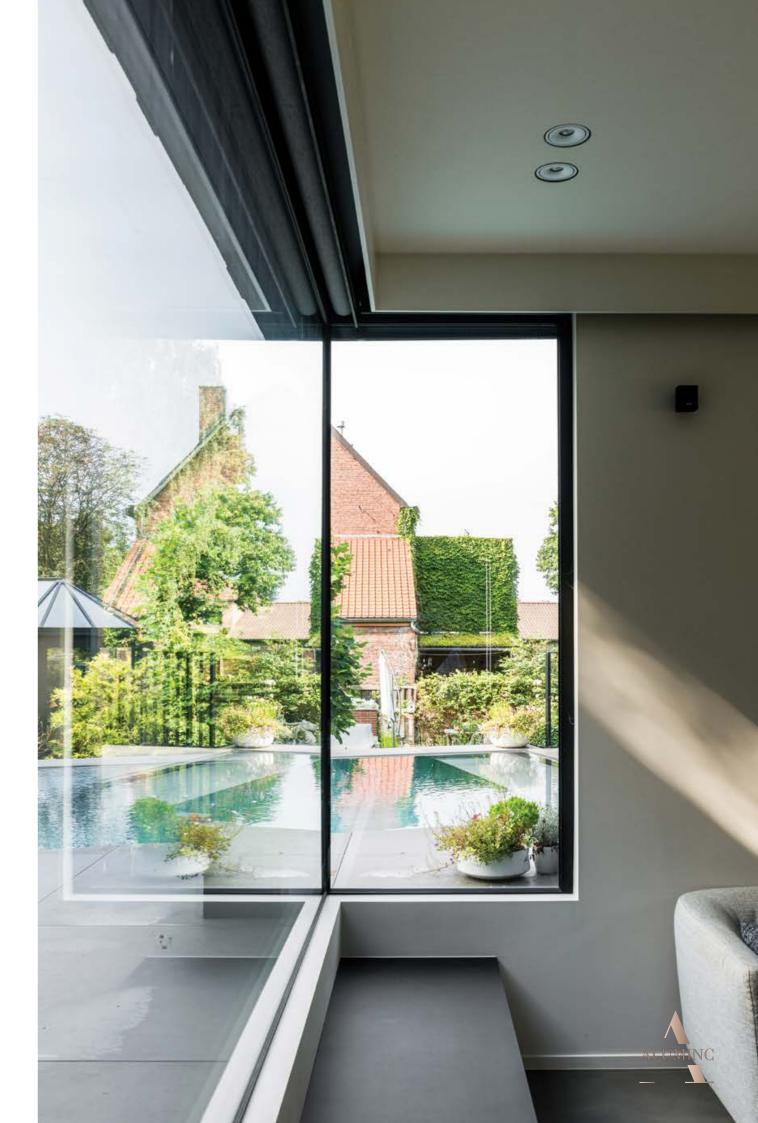

# an infinite view

A minimalist look for your home and a sublime view outside? Sliding windows will do the magic. So that you can enjoy more light, more space, more openness. There is an Aluminc aluminium sliding window for every lifestyle need. Universal, open corner, recessed sill, minimalist profiles... everything slides easily.

A blissful indoor-outdoor feeling - we wish you the same!