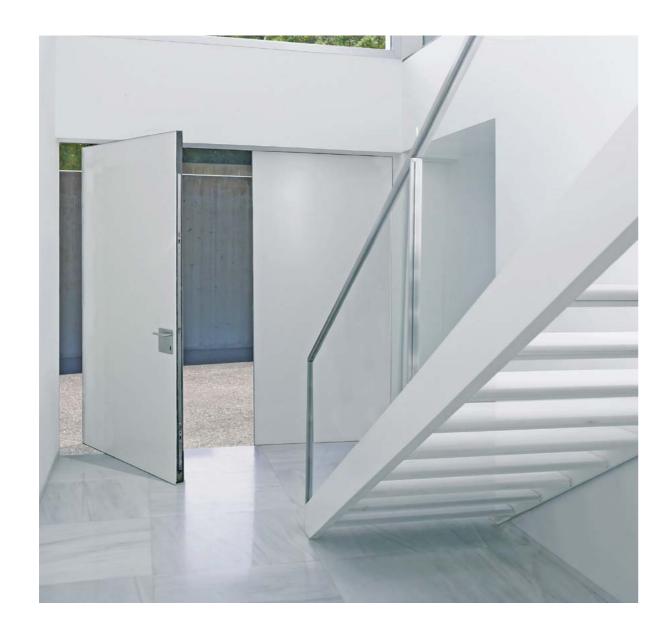

### **PIVOT DOOR**

Unique architectural pivot door in which the invisible integrated hinges in the floor and ceiling ensure that the door rotates around its vertical axis.

### DOORS

Architectural pivot door with invisible hinges