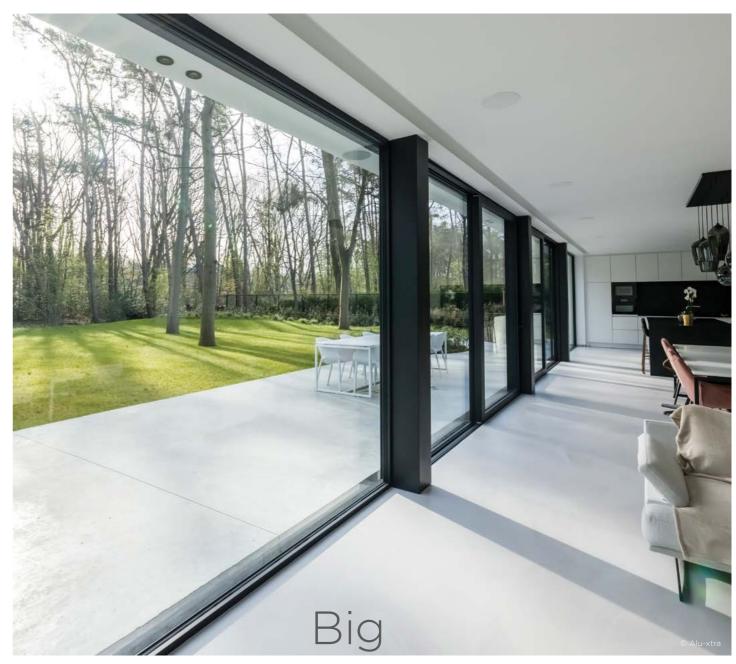

### ULTRAGLIDE

A room with a view, that's exactly what you create with the ultra-large Ultraglide sliding window. Opt for the lifting foam system if you want the sliding 450 kg wing to slide ultra easily too.

THIS ULTRAGLIDE IS ALSO AVAILABLE IN A MAXLIGHT VERSION WITH SLIMMER PROFILES.

THE ULTIMATE
SLIDING WINDOW
IN LARGE SIZES

Safe? Absolutely. The Ultraglide and VG500 are RC2-certified for burglary prevention.

Bigger Biggest

31 -