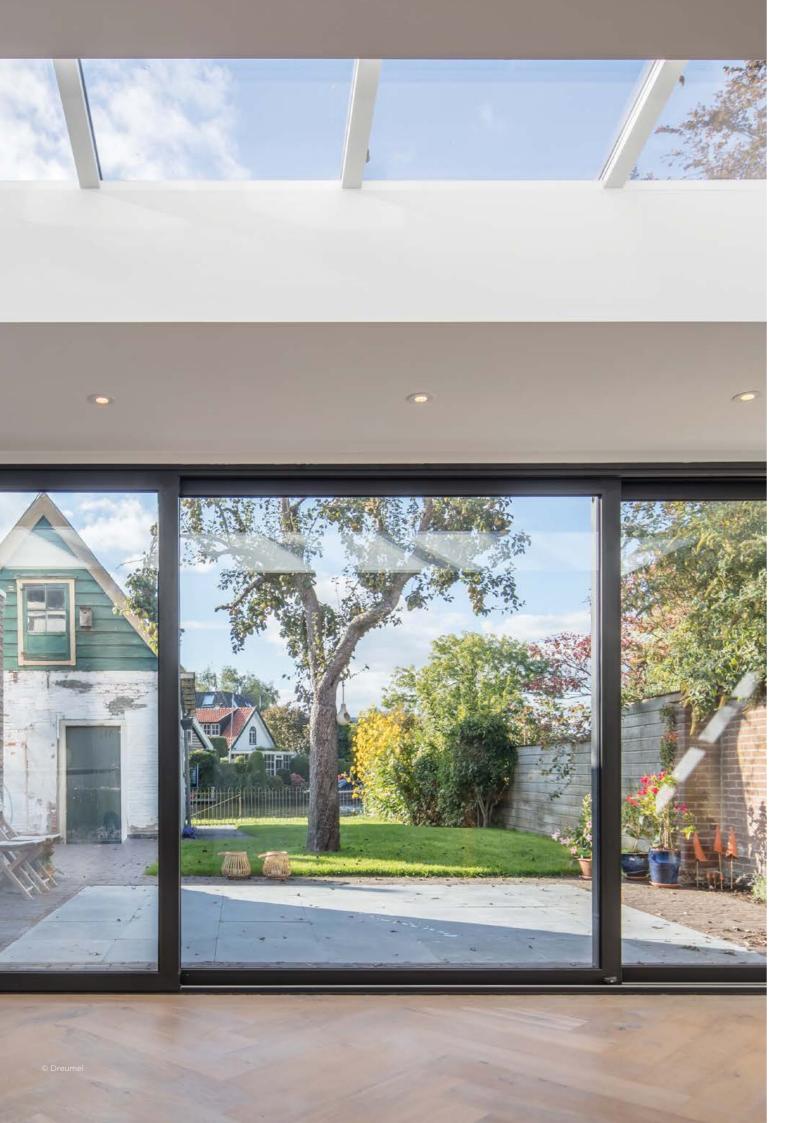

# an infinite view

A minimalist look for your home and a sublime view outside? Sliding windows will do the magic. So that you can enjoy more light, more space, more openness. There is an Aluminc aluminium sliding window for every lifestyle need. Universal, open corner, recessed sill, minimalist profiles... everything slides easily.

### VG900

The VG900 is multi-usable for different house styles and satisfies all the contemporary requirements relating to thermal insulation values.

Choose a monorail if you want a narrower window frame, giving you a greater incidence of light. Or opt for a duorail in which the fixed and movable parts are in symmetry. The aesthetic highlight is a flat sill where the floor inside and outside is at the same height, with no step. And very wheelchair friendly.

THIS **VG90** IS ALSO AVAILABLE IN A MAXLIGHT VERSION WITH SLIMMER PROFILES.

UNIVERSAL
SLIDING WINDOWS
FOR NEW BUILDINGS
AND RENOVATION

Flat sill

- 27 -