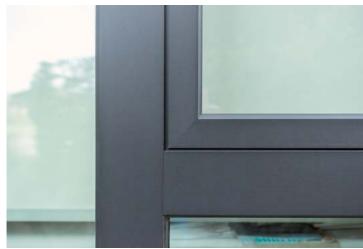

### GEN90

THE REAL
COMFORT WINDOW
THAT MAKES WARMTH
AND SILENCE TANGIBLE

This window system excels thanks to its excellent thermal properties, making it particularly suitable for use in passive construction projects. A passive house is a highly insulated house with ideal comfort in winter (warm) and in summer (cool). It has a high-quality thermal shell, which means that it consumes very little energy.

The acoustic performance of the GEN90 also greatly increases the comfort of the residents.

\*Dim.: 1230 mm X 1480 mm; UG: 0.6 W/m2K & PSI: 0.036 W/mK - profile combination: GT012-GT022(GTP)

- - 17 -