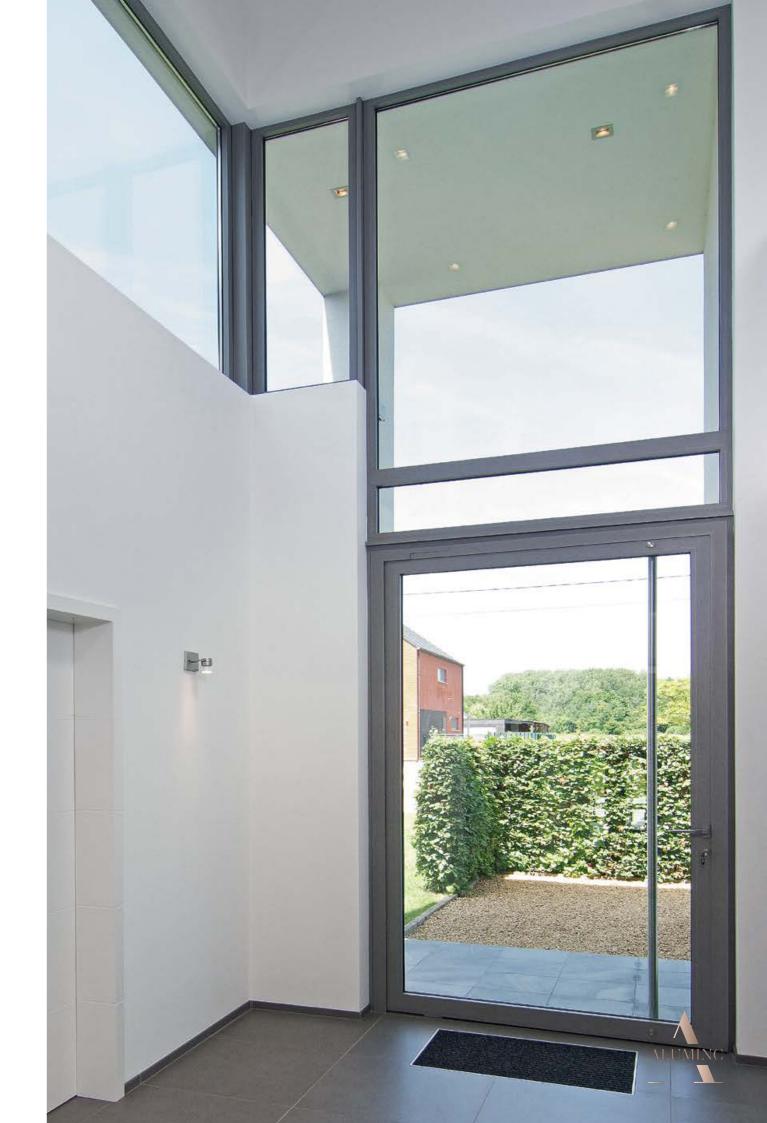

### DOORS

### first impression

You get the first impression of a home the moment you open the door. Which is why Aluminc has different doors in a wide range of designs. The opening wing can be made of glass or an aluminium panel or a combination of both, according to your own design. Choose invisible hinges if you want an extra streamlined look inside too.