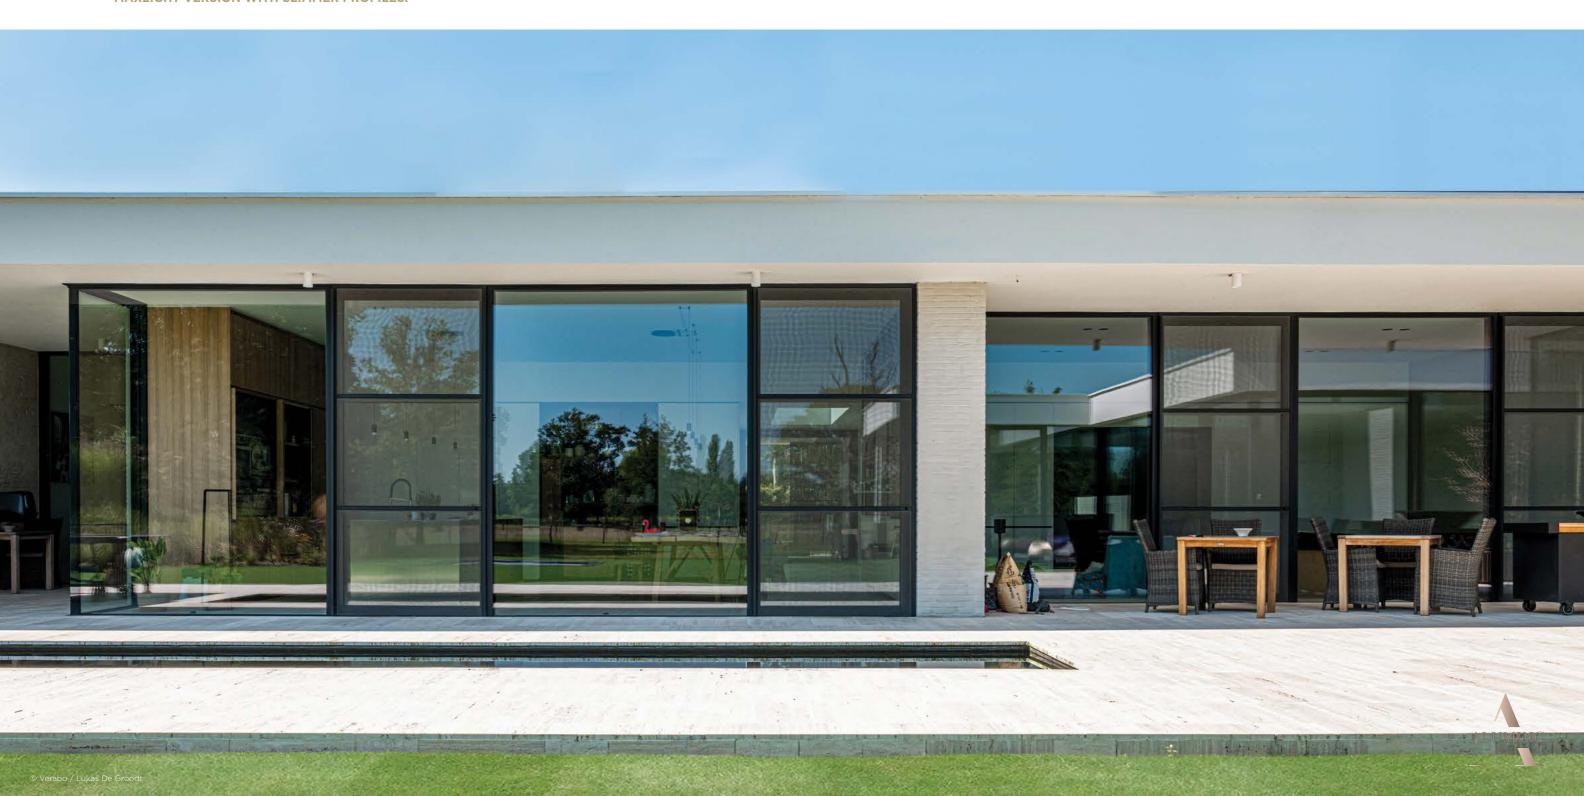

### MAX LIGHT

IMPRESSIVELY SLIM, MAXIMUM LIGHT

Are you a fan of large glass surfaces and narrow window frames? Then choose the Max Light. This window system consists of 4 different styles to suit your home. Fixed windows, upturned single or double windows, and tilt-and-turn windows. Invisible drainage makes this window even more beautiful.

### MAX LIGHT STEEL

Extend your <u>architectural</u>

style to your windows

Max Light Steel are aluminium windows with a steel look. Ideal for lofts or industrial buildings, but also perfect in country villas. With the Steel version, cross timbers are often chosen to subdivide your window.