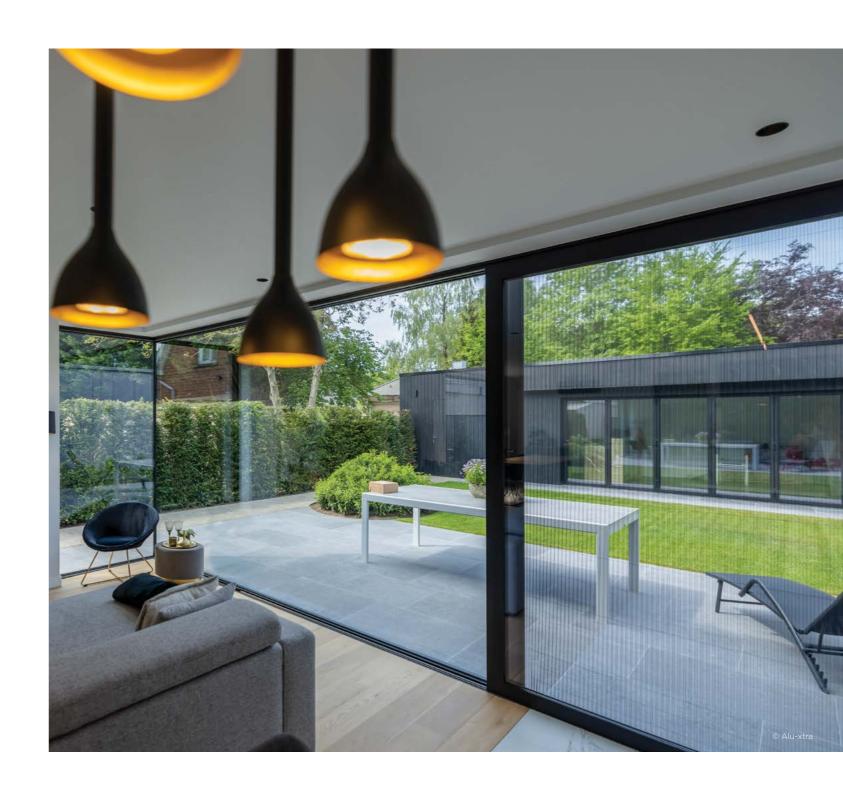

## LIFT & SLIDING DOORS

# an infinite view

A minimalist look for your home and a sublime view outside? Sliding windows will do the magic. So that you can enjoy more light, more space, more openness. There is an Aluminc aluminium sliding window for every lifestyle need. Universal, open corner, recessed sill, minimalist profiles... everything slides easily.

A blissful indoor-outdoor feeling - we wish you the same!