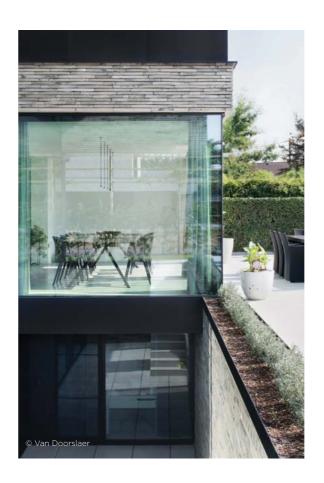

# Creative with aluminium

Minimalist, clean lines, distinctive appearance, delicate detailing... it is no surprise that the purest architectural pearls are created with aluminium.

Architecture with large windows, for example, for a boundless indoor and outdoor feeling. Or timeless facade cladding with vertical

## more light, more happiness

Natural light, a pleasant temperature and tranquillity in the home are essential for a healthy living environment. Windows play the leading role in this. They let in light and create a soothing dynamic with the surroundings. The thermal and acoustic performance of windows and doors keep out cold, heat and noise and increase well-being. That's happiness.

Aluminium windows are light makers and good luck charms!