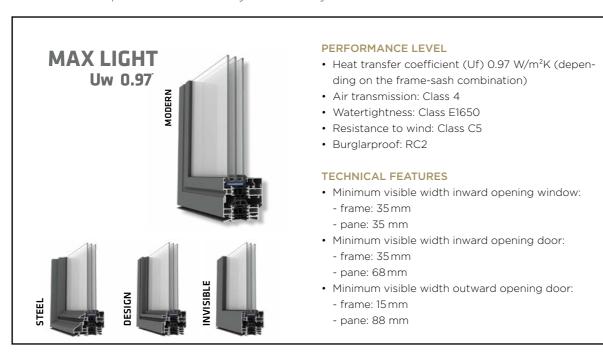

### MAX LIGHT

IMPRESSIVELY SLIM, MAXIMUM LIGHT

Are you a fan of large glass surfaces and narrow window frames? Then choose the Max Light. This window system consists of 4 different styles to suit your home. Fixed windows, upturned single or double windows, and tilt-and-turn windows. Invisible drainage makes this window even more beautiful.

### MAX LIGHT STEEL

Extend your <u>architectural</u>

style to your windows

Max Light Steel are aluminium windows with a steel look. Ideal for lofts or industrial buildings, but also perfect in country villas. With the Steel version, cross timbers are often chosen to subdivide your window.