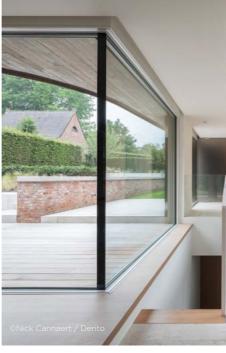

## more light, more happiness

Natural light, a pleasant temperature and tranquillity in the home are essential for a healthy living environment. Windows play the leading role in this. They let in light and create a soothing dynamic with the surroundings. The thermal and acoustic performance of windows and doors keep out cold, heat and noise and increase well-being. That's happiness.

Aluminium windows are light makers and good luck charms!

### MAX LIGHT

IMPRESSIVELY SLIM, MAXIMUM LIGHT

Are you a fan of large glass surfaces and narrow window frames? Then choose the Max Light. This window system consists of 4 different styles to suit your home. Fixed windows, upturned single or double windows, and tilt-and-turn windows. Invisible drainage makes this window even more beautiful.