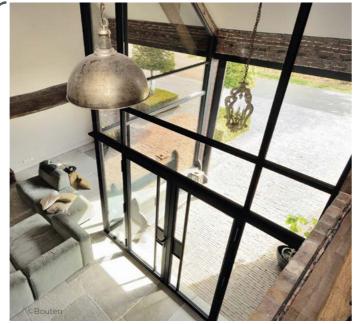

# an infinite view

A minimalist look for your home and a sublime view outside? Sliding windows will do the magic. So that you can enjoy more light, more space, more openness. There is an Aluminc aluminium sliding window for every lifestyle need. Universal, open corner, recessed sill, minimalist profiles... everything slides easily.

A blissful indoor-outdoor feeling - we wish you the same!