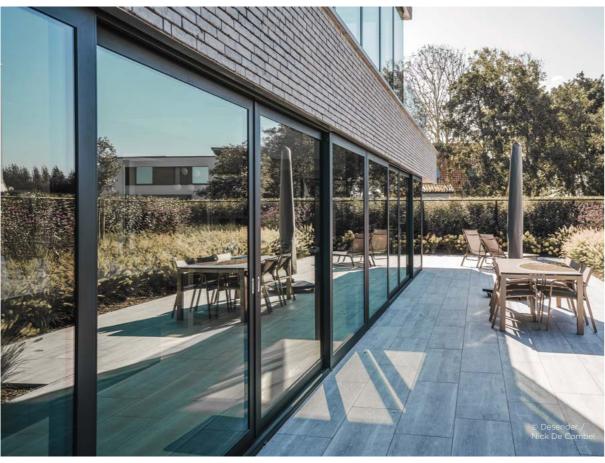

# an infinite view

A minimalist look for your home and a sublime view outside? Sliding windows will do the magic. So that you can enjoy more light, more space, more openness. There is an Aluminc aluminium sliding window for every lifestyle need. Universal, open corner, recessed sill, minimalist profiles... everything slides easily.

A blissful indoor-outdoor feeling - we wish you the same!